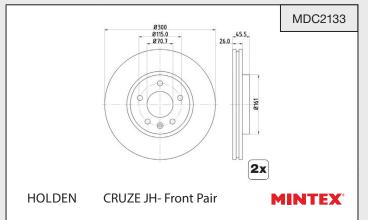

R FILTERS** 



**RECEIVER DRIERS** 







#### Adrad stockists have thousands of quality auto parts available

Australian Owned & Operated





#### **RADIATOR ASSEMBLIES**





#### Adrad stockists have thousands of quality auto parts available

Australian Owned & Operated





#### **ENGINE MOUNTS**





#### TRANSMISSION MOUNTS



#### Adrad stockists have thousands of quality auto parts available

Australian Owned & Operated





#### **AIR FLOW SENSORS**



#### **OXYGEN SENSORS**

SPORTAGE '07/10-

### **KNOCK SENSORS**







#### Adrad stockists have thousands of quality auto parts available

HYUNDAI

KIA

Australian Owned & Operated





**GAS STRUTS** 



#### Adrad stockists have thousands of quality auto parts available

Australian Owned & Operated





#### **BRAKE DISCS**



### 122.4 MDB4087

MAZDA CX-9 - Rear

**BRAKE PADS** 

CX-9 - Rear Pair MINTEX

22614

#### **FUEL PUMP & MODULES**



#### **POWER STEERING PUMPS**



#### Adrad stockists have thousands of quality auto parts available

Australian Owned & Operated





#### **OIL FILTERS**





#### Adrad stockists have thousands of quality auto parts available



Australian Owned & Operated