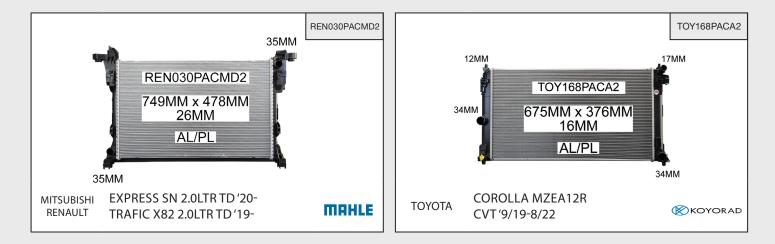

|                                                                                 |              | ΤΟΥΟΤΑ | PRADO GRJ120R 6cyl '03-09 FJ<br>CRUISER GSJ15R '11-16 | TOY129PACAB  |
| MITSUBISHI      | PAJERO NM/NP/NS/NT/NW/NX<br>2.8/3.2L Turbo Dsl '00-                             | MIT036PACAD  | ΤΟΥΟΤΑ | HILUX KUN 3.0L TD Auto. '05-                          | TOY128PACAD  |
| NISSAN          | MURANO Z51 3.5L Auto. '09-14                                                    | NIS079PACA   | ΤΟΥΟΤΑ | PRADO RZJ/VZJ Auto. '96-03 HILUX<br>SURF Auto. '96-02 | TOY020PACAB  |

#### Adrad stockists have thousands of quality auto parts available



Australian Owned & Operated

# A D R A D AUTOMOTIVE COOLING 1800 882 043 | radshop.com.au PRODUCT NEWS DECEMBER 2024

#### RADIATORS







#### Adrad stockists have thousands of quality auto parts available

Australian Owned & Operated

# A D R A D AUTOMOTIVE COOLING 1800 882 043 | radshop.com.au PRODUCT NEWS DECEMBER 2024

WATER PUMPS

KIA

#### RADIATORS (CONT.)



#### **COOLANT BOTTLES**





CERATO/SPORTAGE 2.0LTR '04-10

HYUNDAI I30 FD 2.0LTR '02-12 / TIBURON

WAP242

ADRAD



#### Adrad stockists have thousands of quality auto parts available



Australian Owned & Operated



## **PRODUCT NEWS DECEMBER 2024**

**CABIN AIR FILTERS** 



**RECEIVER DRIERS** 







#### Adrad stockists have thousands of quality auto parts available

Australian Owned & Operated





#### **RADIATOR ASSEMBLIES**





#### Adrad stockists have thousands of quality auto parts available

Australian Owned & Operated





#### **ENGINE MOUNTS