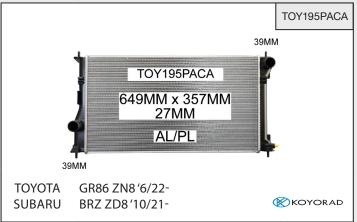

/NT/NW/NX<br>2.8/3.2L Turbo Dsl '00-                             | MIT036PACAD  | ΤΟΥΟΤΑ | HILUX KUN 3.0L TD Auto. '05-                          | TOY128PACAD  |
| NISSAN          | MURANO Z51 3.5L Auto. '09-14                                                    | NIS079PACA   | ΤΟΥΟΤΑ | PRADO RZJ/VZJ Auto. '96-03 HILUX<br>SURF Auto. '96-02 | TOY020PACAB  |

#### Adrad stockists have thousands of quality auto parts available



Australian Owned & Operated

# A D R A D AUTOMOTIVE COOLING 1800 882 043 | radshop.com.au PRODUCT NEWS DECEMBER 2024

#### RADIATORS







#### Adrad stockists have thousands of quality auto parts available

Australian Owned & Operated

# A D R A D AUTOMOTIVE COOLING 1800 882 043 | radshop.com.au PRODUCT NEWS DECEMBER 2024

WATER PUMPS

KIA

#### RADIATORS (CONT.)



#### **COOLANT BOTTLES**





CERATO/SPORTAGE 2.0LTR '04-10

HYUNDAI I30 FD 2.0LTR '02-12 / TIBURON

WAP242

ADRAD



#### Adrad stockists have thousands of quality auto parts available



Australian Owned & Operated



## **PRODUCT NEWS DECEMBER 2024**

**CABIN AIR FILTERS** 



**RECEIVER DRIERS** 







#### Adrad stockists have thousands of quality auto parts available

Australian Owned & Operated





#### **RADIATOR ASSEMBLIES**





#### Adrad stockists have thousands of quality auto parts available

Australian Owned & Operated





#### **ENGINE MOUNTS**





#### TRANSMISSION MOUNTS



#### Adrad stockists have thousands of quality auto parts available

Australian Owned & Operated





#### **AIR FLOW SENSORS**



#### **OXYGEN SENSORS**

SPORTAGE '07/10-

### **KNOCK SENSORS**