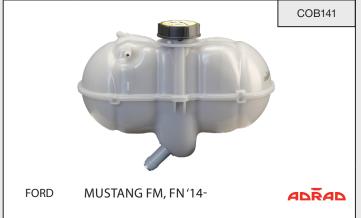

#### **COOLANT BOTTLES**

CERATO/SPORTAGE 2.0LTR '04-10

HYUNDAI I30 FD 2.0LTR '02-12 / TIBURON

WAP242

ADRAD