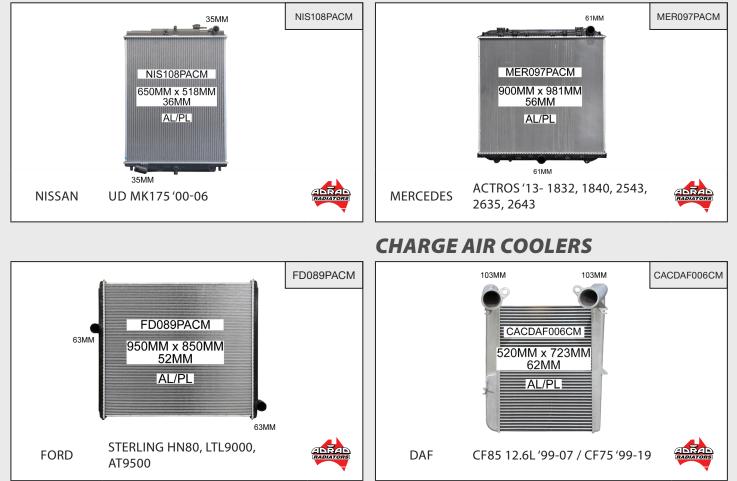

wned & Operated

# A D R A D AUTOMOTIVE COOLING 1800 882 043 | radshop.com.au PRODUCT NEWS DECEMBER 2024

#### RADIATORS







#### Adrad stockists have thousands of quality auto parts available

Australian Owned & Operated

# A D R A D AUTOMOTIVE COOLING 1800 882 043 | radshop.com.au PRODUCT NEWS DECEMBER 2024

WATER PUMPS

KIA

#### RADIATORS (CONT.)



#### **COOLANT BOTTLES**





CERATO/SPORTAGE 2.0LTR '04-10

HYUNDAI I30 FD 2.0LTR '02-12 / TIBURON

WAP242

ADRAD



#### Adrad stockists have thousands of quality auto parts available



Australian Owned & Operated



## **PRODUCT NEWS DECEMBER 2024**

**CABIN AIR FILTERS** 



**RECEIVER DRIERS** 







#### Adrad stockists have thousands of quality auto parts available

Australian Owned & Operated





#### **RADIATOR ASSEMBLIES**





#### Adrad stockists have thousands of quality auto parts available

Australian Owned & Operated





#### **ENGINE MOUNTS**





#### TRANSMISSION MOUNTS



#### Adrad stockists have thousands of quality auto parts available

Australian Owned & Operated





#### **AIR FLOW SENSORS**



#### **OXYGEN SENSORS**

SPORTAGE '07/10-

### **KNOCK SENSORS**







#### Adrad stockists have thousands of quality auto parts available

HYUNDAI

KIA

Australian Owned & Operated





**GAS STRUTS** 



#### Adrad stockists have thousands of quality auto parts available

Australian Owned & Operated





#### **BRAKE DISCS**



### 122.4 MDB4087

MAZDA CX-9 - Rear

**BRAKE PADS** 

CX-9 - Rear Pair MINTEX

22614

#### **FUEL PUMP & MODULES**



#### **POWER STEERING PUMPS**



#### Adrad stockists h