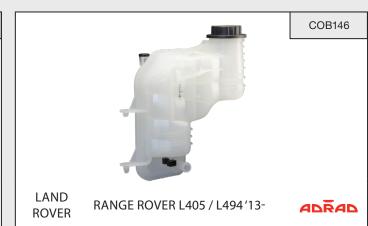

#### **COOLANT BOTTLES**

CERATO/SPORTAGE 2.0LTR '04-10

HYUNDAI I30 FD 2.0LTR '02-12 / TIBURON

WAP242

ADRAD