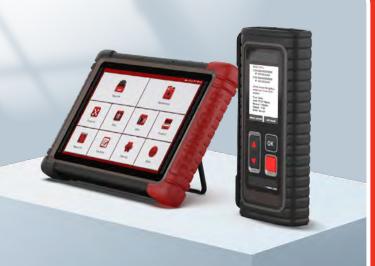

# THINKTOOL EXPERT 195

- Read/Clear Fault Codes
- Read/Save/Compare Data Streams
- Key Programming with THINKCAR Prog

Part No. 3.01.06.0047

**\$2295** 

# THINKTOOL MASTER X2

- Built-in video remote services, one key to connect with qualified online technicians
- Built-in TPMS module, TPMS sensor activation, programming and relearn function
- One key activation, no need for email and password

#### THINKTOOL T77

- OE-Level full system diagnostics, including read and clear DTCs and more
- Integrated the 34 most commonly used maintenance functions
- Support THINKCAR extensive modules with USB or Bluetooth connection